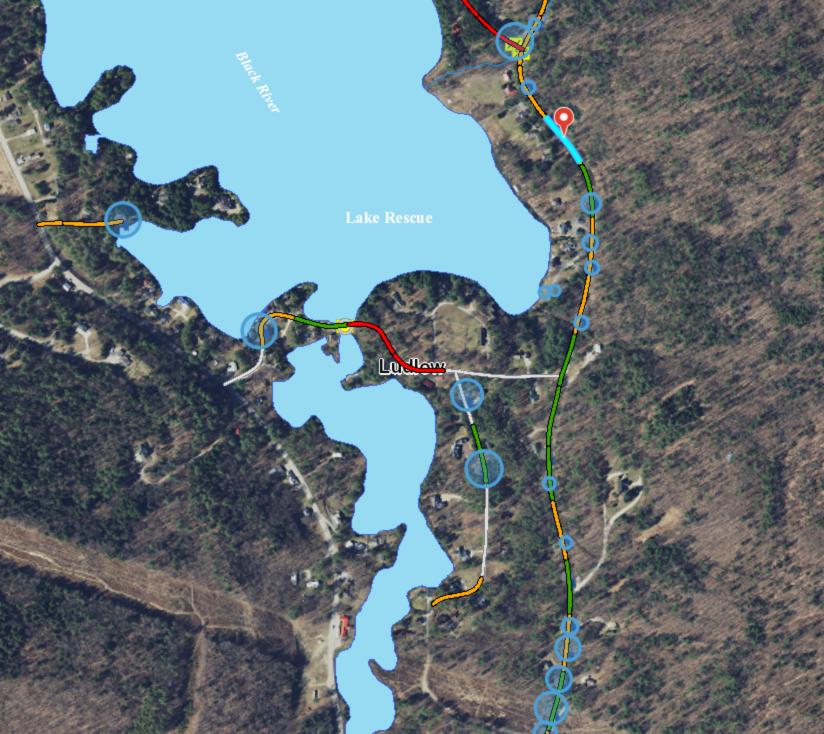

#### **Information Attached**

Attached Exhibit A is a list of Road Segment Identification Numbers ("RSID#") for the road segments and the Object Identification numbers from the Atlas maintained by the Vermont Agency of Natural Resources ("ANR") of municipal town roads and related road infrastructure. Also attached are aerial maps of the Road Segments and the locations of drop outlets along the roadways

The aerial maps are available for viewing by signing in on the ANR's website: <a href="http://anrmaps.vermont.gov/websites/anra5/">http://anrmaps.vermont.gov/websites/anra5/</a> and searching for the project titled "Lake Rescue Drainage".