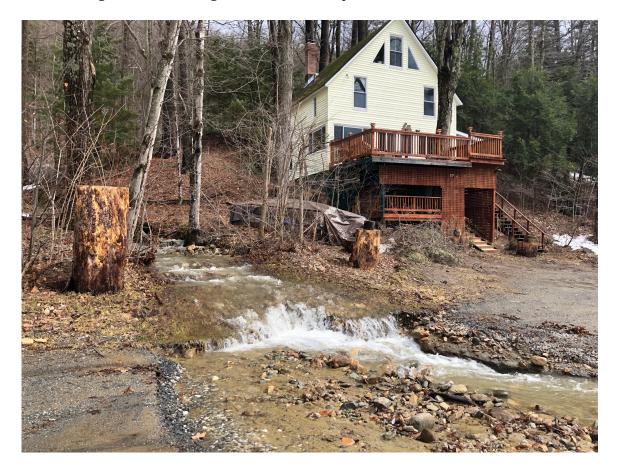

| 13473        |                          | _                                                    |              |           |  |
| 93987 F                                  | Road Segment          | 494909       |                          | Carpenter's I                                        |              |           |  |
|                                          |                       |              |                          |                                                      | Drop Inlet   | 71620     |  |
|                                          |                       |              |                          | 18514                                                | Road Segment |           |  |







**EXHIBIT B** 

Overflowing stream crossing Archibald Lane, April 15,2019



# **EXHIBIT B**

Clogged inlet at the intersection of Ellison's Lake Road and Fishing Access Road, April 19, 2019



# **EXHIBIT B**

Erosion at intersection of Ellison's Lake Road and Fishing Access Road from run off caused by clogged inlet, April 19, 2019