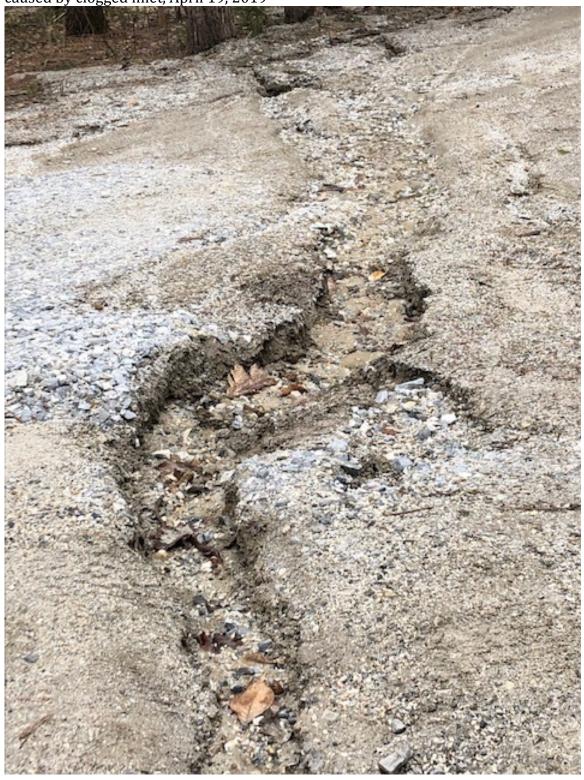

# **EXHIBIT B**

Erosion at intersection of Ellison's Lake Road and Fishing Access Road from run off caused by clogged inlet, April 19, 2019