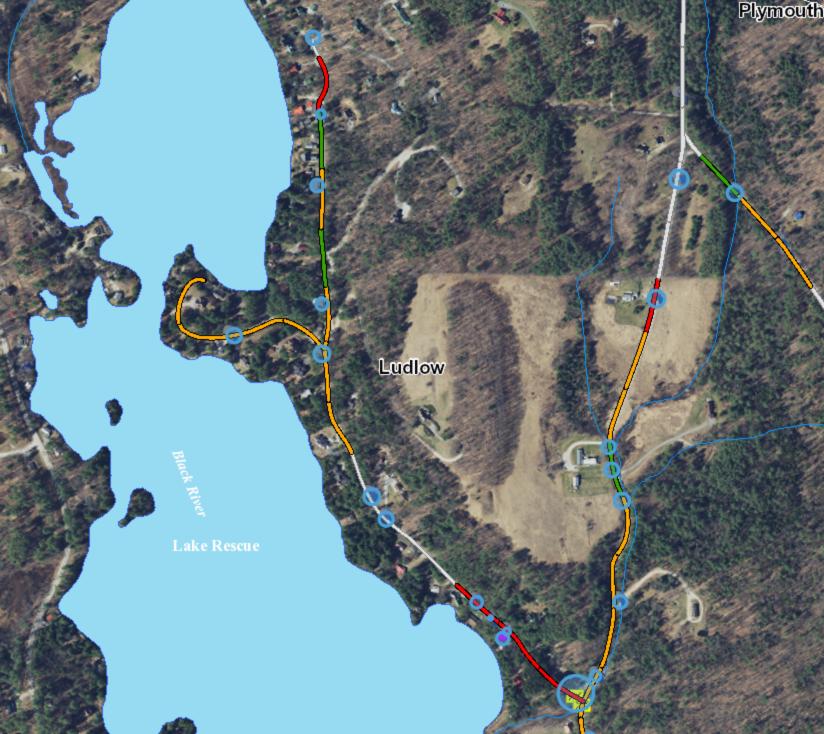

#### **Information Attached**

Attached Exhibit A is a list of Road Segment Identification Numbers ("RSID#") for the road segments and the Object Identification numbers from the Atlas maintained by the Vermont Agency of Natural Resources ("ANR") of municipal town roads and related road infrastructure. Also attached are aerial maps of the Road Segments and the locations of drop outlets along the roadways

The aerial maps are available for viewing by signing in on the ANR's website: <a href="http://anrmaps.vermont.gov/websites/anra5/">http://anrmaps.vermont.gov/websites/anra5/</a> and searching for the project titled "Lake Rescue Drainage".