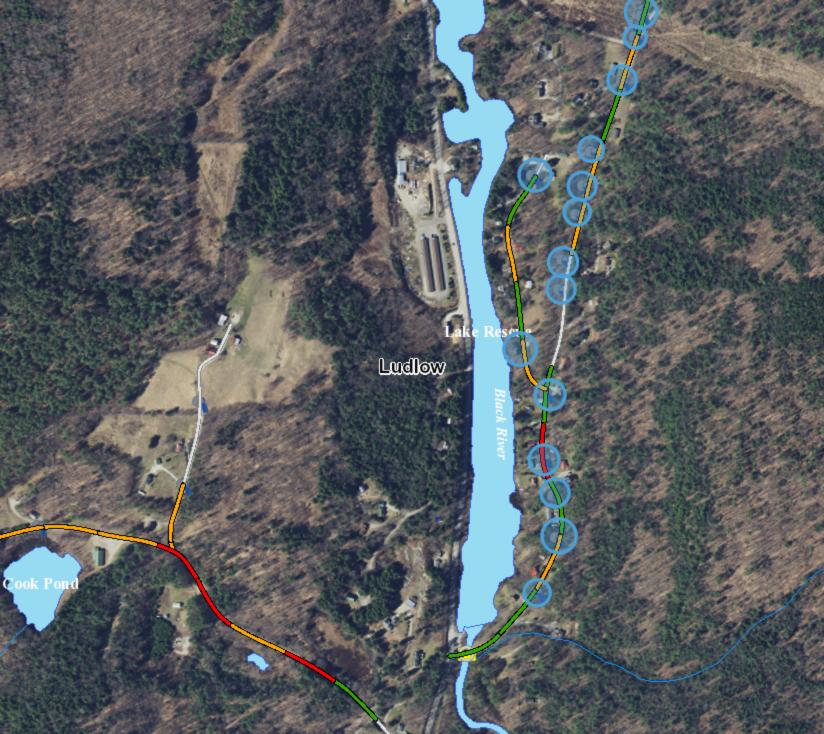

#### **Information Attached**

Attached Exhibit A is a list of Road Segment Identification Numbers ("RSID#") for the road segments and the Object Identification numbers from the Atlas maintained by the Vermont Agency of Natural Resources ("ANR") of municipal town roads and related road infrastructure. Also attached are aerial maps of the Road Segments and the locations of drop outlets along the roadways

The aerial maps are available for viewing by signing in on the ANR's website: <a href="http://anrmaps.vermont.gov/websites/anra5/">http://anrmaps.vermont.gov/websites/anra5/</a> and searching for the project titled "Lake Rescue Drainage".