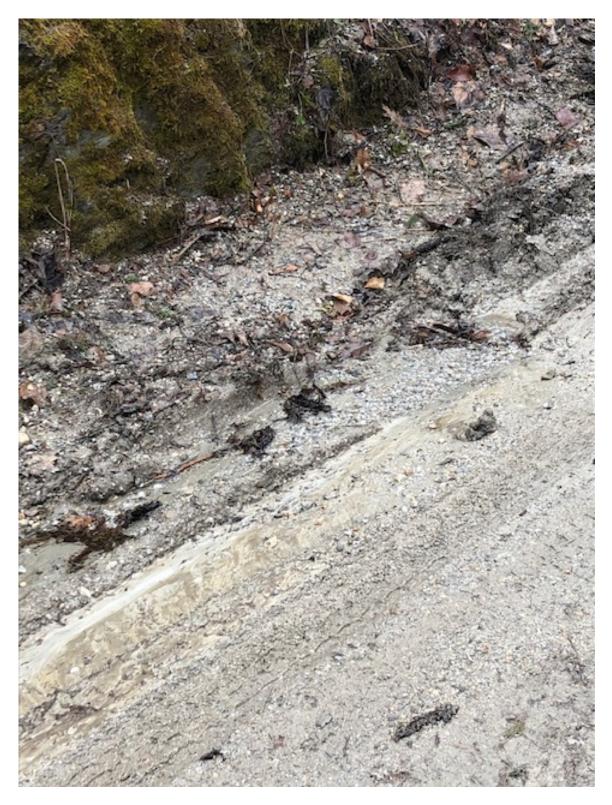

# **EXHIBIT B**

Clogged inlet at the intersection of Ellison's Lake Road and Fishing Access Road, April 19, 2019

# **EXHIBIT B**

Erosion at intersection of Ellison's Lake Road and Fishing Access Road from run off caused by clogged inlet, April 19, 2019